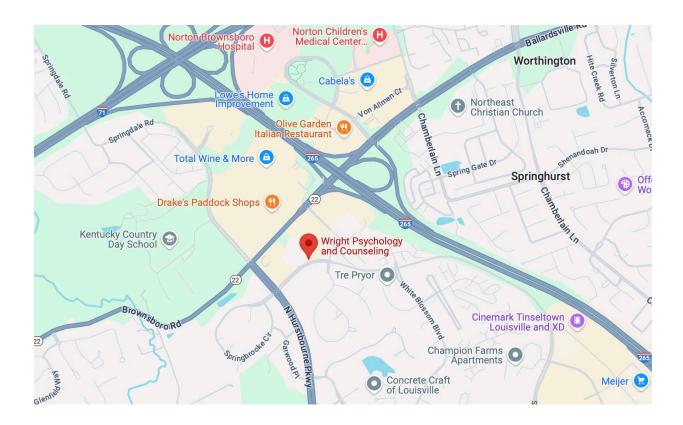

\*\*\*GPS/online maps may lead you to an inaccurate location, so please use one of the following for accurate driving directions. \*\*\*

4201 Springhurst Blvd, Ste. 203 Louisville, KY 40241 (502) 807-9551

**From downtown Louisville or Southern Indiana:** Take I-71 N to Gene Snyder/265 S. Take your first exit onto Brownsboro Rd/US 22 and turn right off the exit. At the 2<sup>nd</sup> light, turn left onto Hurstbourne Pkwy. Take your first left onto Springhurst Blvd. The entrance to our office park will be your 2<sup>nd</sup> left. You will enter between the buildings with addresses 4211 and 4205.

**From Watterson Expressway/I-264:** Take Watterson Expressway/264 to I-71 N. Follow I-71 to Gene Snyder/265 S. Take your first exit onto Brownsboro Rd/US 22 and turn right off the exit. At the  $2^{nd}$  light, turn left onto Hurstbourne Pkwy. Take your first left onto Springhurst Blvd. The entrance to our office park will be your  $2^{nd}$  left. You will enter between the buildings with addresses 4211 and 4205.

**From the Northeast/I-71:** Take I-71 S to Gene Snyder/265 S. Take your first exit onto Brownsboro Rd/US 22 and turn right off the exit. At the 2<sup>nd</sup> light, turn left onto Hurstbourne Pkwy. Take your first left onto Springhurst Blvd. The entrance to our office will be your 2<sup>nd</sup> left. You will enter between the buildings with addresses 4211 and 4205.

**From the South/I-65:** Take I-65 to Gene Synder/265 E. Take exit 32 to Westport Road. At the end of the exit, turn right on to Westsport Road. Turn right onto Springhurst Blvd. Follow approximately 1.5 miles and then turn right into our office park. You will enter between the buildings with addresses 4211 and 4205.

**From the East/I-64:** Take I-64 to Gene Snyder/265 N. Take exit 32 to Westport Road. At the end of the exit, turn right on to Westsport Road. Turn right onto Springhurst Blvd. Follow approximately 1.5 miles and then turn right our office park. You will enter between the buildings with addresses 4211 and 4205.